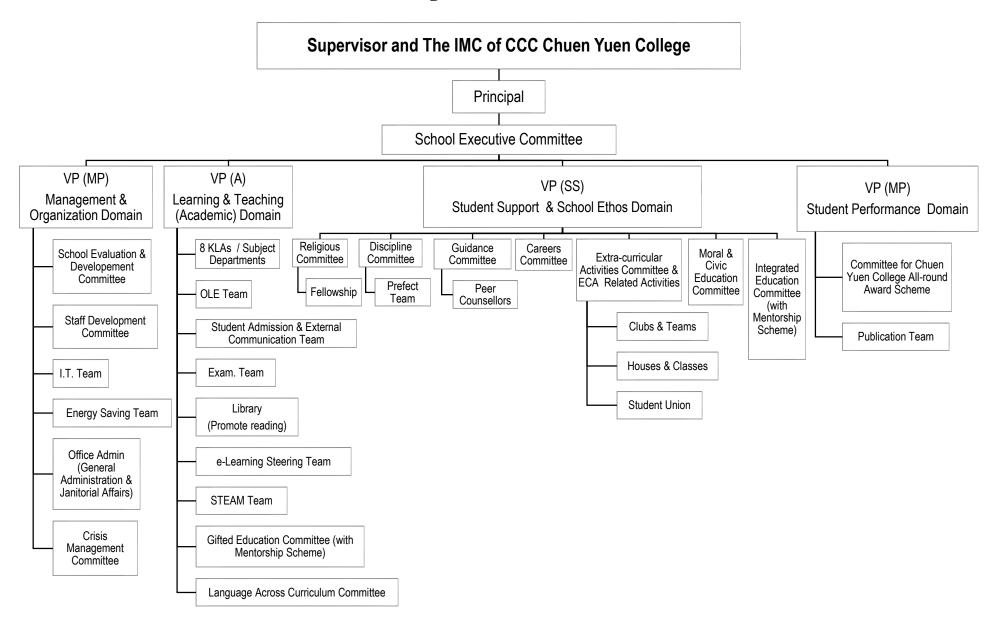

## **School Organization Chart 2023-24**

CCC Chuen Yuen College has been strongly supported by **Chuen Yuen Church** since it was established in 1969. School also has close partnership with **Parent-teacher Association** and **Alumni Association**, both established in 1994. Cultural Trips and Sister School Scheme, under the guidance of the **Cultural Exchange Committee**, are arranged to broaden students' horizons. Working group on Safeguarding National Security and National Security Education and National Education are incorporated in the operation of School Executive Committee.